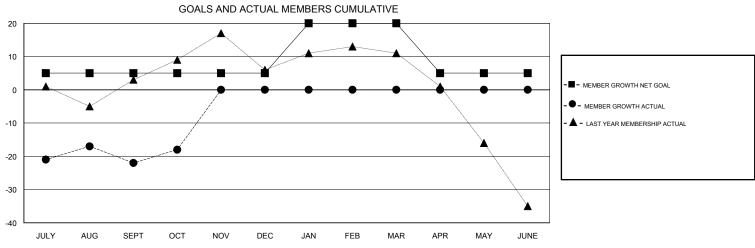

## MONTHLY MEMBERSHIP PROGRESS REPORT

District 1 D

Results as of: 10/31/2018

| Clubs                 |               |           |               | Members               |                           |                         |                                              |
|-----------------------|---------------|-----------|---------------|-----------------------|---------------------------|-------------------------|----------------------------------------------|
| RESULTS FOR 2018-2019 |               |           |               | RESULTS FOR 2018-2019 |                           |                         |                                              |
| QUARTER               | NEW CLUB GOAL | NEW CLUBS | DROPPED CLUBS | QUARTER               | MEMBER GROWTH NET<br>GOAL | MEMBER GROWTH<br>ACTUAL | DROPPED MEMBERS ACTUAL (including transfers) |
| JULY/AUG/SEPT         | 0             | 0         | 1             | JULY/AUG/SEPT         | 5                         | 29                      | 44                                           |
| OCT/NOV/DEC           | 0             | 0         | 0             | OCT/NOV/DEC           | 0                         | 10                      | 6                                            |
| JAN/FEB/MAR           | 0             | 0         | 0             | JAN/FEB/MAR           | 15                        | 0                       | 0                                            |
| APR/MAY/JUNE          | 0             | 0         | 0             | APR/MAY/JUNE          | -15                       | 0                       | 0                                            |